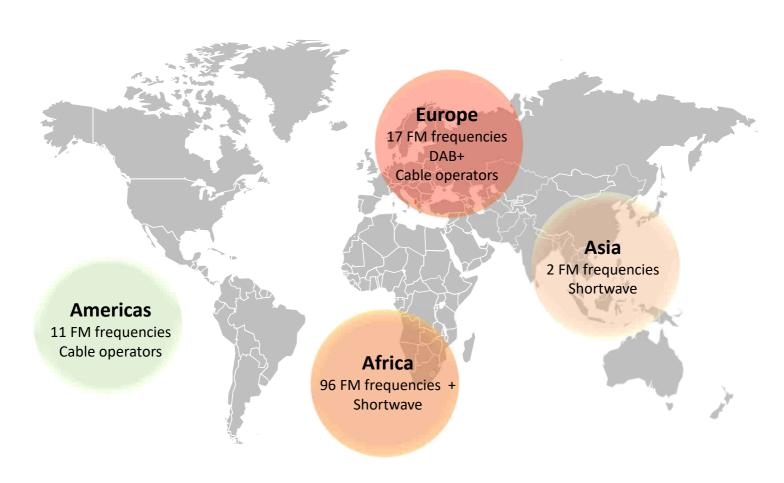

# **RFI World**

# **RFI** Africa

04:30 - 10:00 UT

1 100 €

04:30 - 10:00 UT

900€

10:00 - 04:30 UT

650 €

10:00 - 04:30 UT